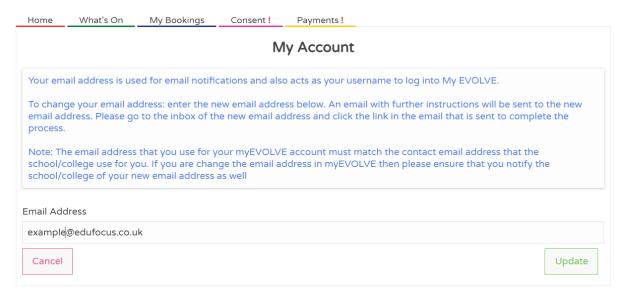

To update your email address in myEVOLVE:

# Step 4

Click [Change Email Address]

Basket: 2 Items - £10.00

| Home     | What's On     | My Bookings | Consent! | Payments! |  |   |
|----------|---------------|-------------|----------|-----------|--|---|
|          |               |             | M        | y Account |  |   |
| Change I | Name          |             |          |           |  | > |
| Change I | Password      |             |          |           |  | > |
| Change I | Email Address |             |          |           |  | > |
| Manually | Link Account  |             |          |           |  | > |
| Access S | ettings       |             |          |           |  | > |

**Change Password:** This will enable you to update the password used to log in to your myEVOLVE account.

**Change Email Address:** This will enable you to update the email address that is used for email notification purposes from myEVOLVE, as well as the username to log in to myEVOLVE. This does not affect the data stored in your child's school or college database and you should always notify your child's school or college if your email address has changed so that the records match.