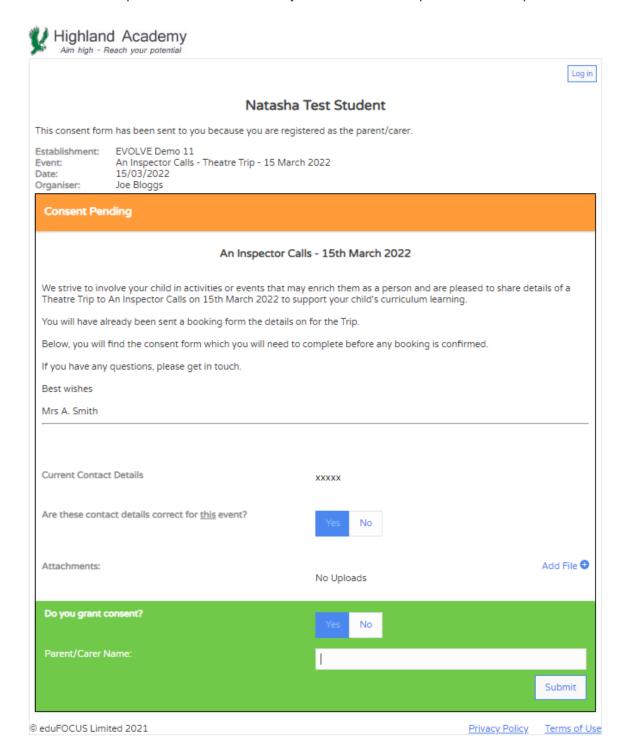

# 8. How do I complete a Consent Form?

Completing a consent form is easy. You may be prompted to complete a Consent Form immediately after making a booking, or you may be sent a consent form a little later, directly from your child's school or college.

To complete a Consent Form:

# Step 1

Click the link in the email you have received:

Or click [Continue] on the payment page if a consent form has been requested by the school at the point of payment:

Each route will open the Consent Form you have been requested to complete:

Complete all of the details requested on the consent form:

#### Natasha Test Student

Log in

This consent form has been sent to you because you are registered as the parent/carer.

Establishment: EVOLVE Demo 11

An Inspector Calls - Theatre Trip - 15 March 2022 15/03/2022 Event: