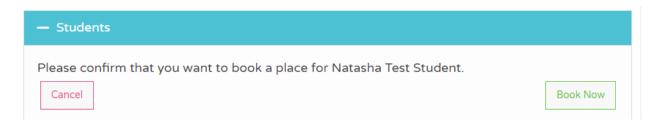

#### Step 3

Review the details of the activity. To book a space, click [Book Event]

If a payment is required, a note will appear. If you are happy to proceed, click [Book Now]: