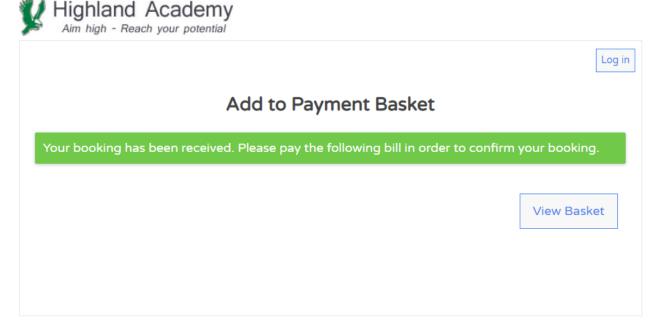

# Step 5

The payment will be added to your basket. Click [View Basket]:

© eduFOCUS Limited 2021

<u>Privacy Policy</u> <u>Terms of Use</u>

Complete the contact details form and click [Pay Now]:

| Payment Basket                                                    |                                                |              |  |  |  |
|-------------------------------------------------------------------|------------------------------------------------|--------------|--|--|--|
| Natasha Test Student<br>EVOLVE Demo 11: An Inspecto<br>15/03/2022 | or Calls - Theatre Trip - 15 March 2022 (2448) | £15.00       |  |  |  |
|                                                                   |                                                | Total £15.00 |  |  |  |
| Billing Address                                                   |                                                |              |  |  |  |
| First Name                                                        | Jane                                           |              |  |  |  |
| Surname                                                           | Doe                                            |              |  |  |  |
| No & Road                                                         | 88                                             |              |  |  |  |
| Address 2                                                         |                                                |              |  |  |  |
| Address 3                                                         |                                                |              |  |  |  |
| Address 4                                                         |                                                |              |  |  |  |
| City                                                              | Norwich                                        |              |  |  |  |
| County                                                            | Norfolk                                        |              |  |  |  |
| Post Code                                                         | 412                                            |              |  |  |  |
| Telephone                                                         |                                                |              |  |  |  |
| Email                                                             | janedoe@example.com                            |              |  |  |  |
| Delivery Address                                                  |                                                |              |  |  |  |
| ✓ Delivery Address same as E                                      | Billing Address                                |              |  |  |  |
| Order/Delivery Instruction                                        | is .                                           |              |  |  |  |
|                                                                   |                                                |              |  |  |  |
| VISA                                                              | Powered by Sage Pay                            | Pay Now      |  |  |  |