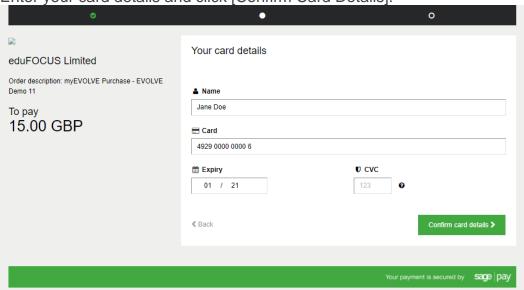

# Step 8

Enter your card details and click [Confirm Card Details]:

Review your order. When you are happy, click [Pay XXX GBP now]: