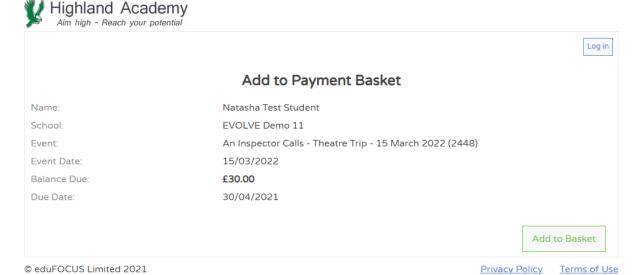

wing:

Establishment: Art & Design

Student: Natasha Test Student

Payment for: An Inspector Calls - Theatre Trip - 15 March 2022

Date: 15/03/2022

Leader: Joe Bloggs

Total Outstanding Balance of £30.00 is due by 30/04/2021.

Click here to view details and make your payment online.

This email was sent by myEVOLVE.

Powered by

EVOLVE

Copyright © eduFOCUS Ltd 2021



## Payment Information

This email relates to the following:

Establishment: Art & Design

Student: Natasha Test Student

Payment for: An Inspector Calls - Theatre Trip - 15 March 2022

Date: 15/03/2022

Leader: Joe Bloggs

Total Outstanding Balance of £30.00 is due by 30/04/2021.

Click here to view details and make your payment online.

# The payment page will load. Click [Pay Now]:



# Step 3

# Click [Add To Basket]:



# Enter your details and click [Pay Now]:



Choose your payment type:



# Step 6



Review the details and click [Pay £X now]:



# Step 8

You may be required to authenticate your card. If so, please follow the instructions on screen and click [Submit].

Success! Payment has been made and a receipt will also be emailed to you.



#### **Payment Receipt**

Thank you for your payment. The payment has been authorised and a confirmation email has been sent to janedoe@example.com.

#### Your Details:

Jane Doe 88, Ipswich, Suffolk, 412 janedoe@example.com

#### School Details:

Highland Academy (Demo 11) New Road, Small Town, EJ8 5HE

#### Payment Date:

03/03/2021 16:50:42

#### Transaction ID:

{7A7289C0-7DFA-6B0F-FB77-899BEBB490CB}

#### Purchased Items:

Natasha Test Student EVOLVE Dem