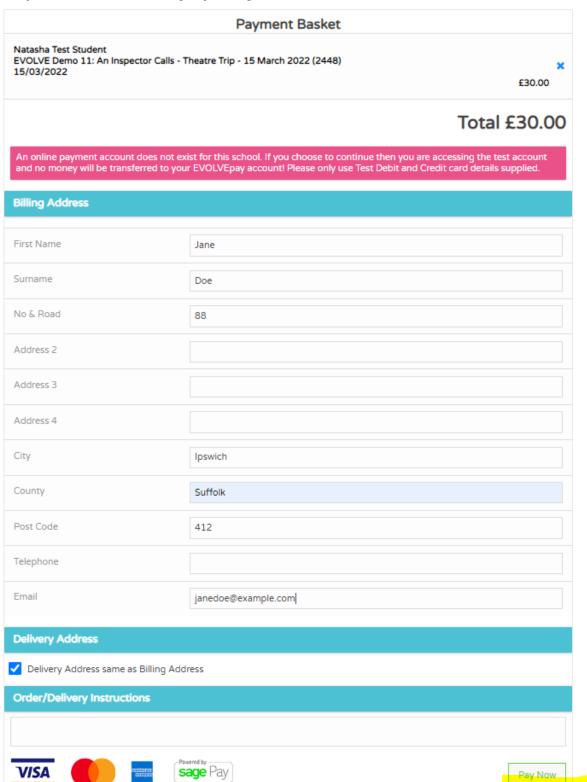

# Step 5

The payment will be added to your basket. Click [View Basket]:

© eduFOCUS Limited 2021

<u>Privacy Policy</u> <u>Terms of Use</u>

Complete the contact details form and click [Pay Now]:

| Payment Basket                                                    |                                                |              |  |  |  |
|-------------------------------------------------------------------|------------------------------------------------|--------------|--|--|--|
| Natasha Test Student<br>EVOLVE Demo 11: An Inspecto<br>15/03/2022 | or Calls - Theatre Trip - 15 March 2022 (2448) | £15.00       |  |  |  |
|                                                                   |                                                | Total £15.00 |  |  |  |
| Billing Address                                                   |                                                |              |  |  |  |
| First Name                                                        | Jane                                           |              |  |  |  |
| Surname                                                           | Doe                                            |              |  |  |  |
| No & Road                                                         | 88                                             |              |  |  |  |
| Address 2                                                         |                                                |              |  |  |  |
| Address 3                                                         |                                                |              |  |  |  |
| Address 4                                                         |                                                |              |  |  |  |
| City                                                              | Norwich                                        |              |  |  |  |
| County                                                            | Norfolk                                        |              |  |  |  |
| Post Code                                                         | 412                                            |              |  |  |  |
| Telephone                                                         |                                                |              |  |  |  |
| Email                                                             | janedoe@example.com                            |              |  |  |  |
| Delivery Address                                                  |                                                |              |  |  |  |
| ✓ Delivery Address same as E                                      | Billing Address                                |              |  |  |  |
| Order/Delivery Instruction                                        | is .                                           |              |  |  |  |
|                                                                   |                                                |              |  |  |  |
| VISA                                                              | Powered by Sage Pay                            | Pay Now      |  |  |  |

IMPORTANT: Please ensure that your bank or credit card provider has up to date contact details for you that match your address otherwise your payment may be declined

- Strong Customer Authentication (SCA) came into force in March 2022 with the aim to reduce fraud, and requires customers to have up to date contact details.