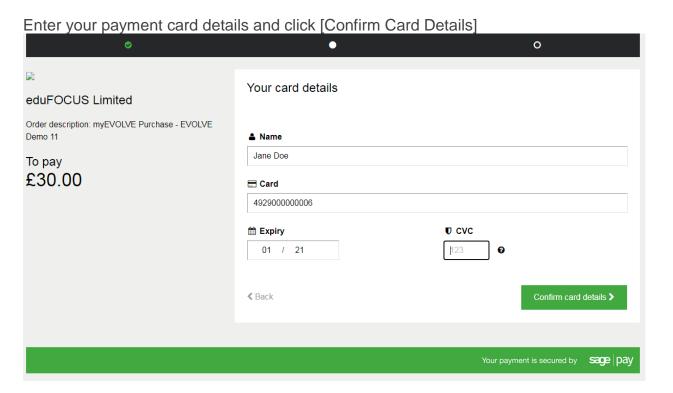

# Step 8

Enter your card details and click [Confirm Card Details]:

Review your order. When you are happy, click [Pay XXX GBP now]: