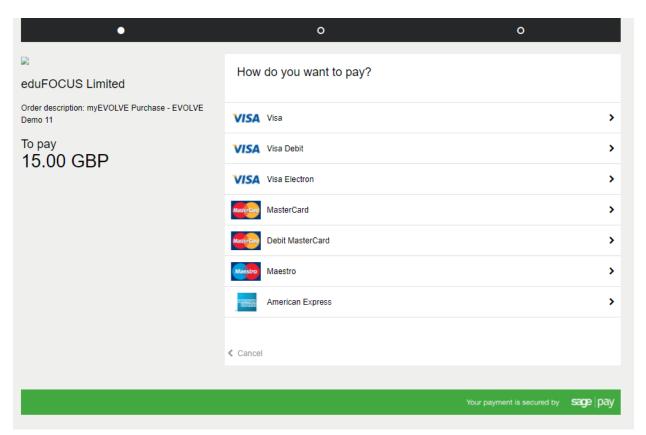

| is .                                           |              |  |  |  |
|                                                                   |                                                |              |  |  |  |
| VISA                                                              | Powered by Sage Pay                            | Pay Now      |  |  |  |

IMPORTANT: Please ensure that your bank or credit card provider has up to date contact details for you that match your address otherwise your payment may be declined

- Strong Customer Authentication (SCA) came into force in March 2022 with the aim to reduce fraud, and requires customers to have up to date contact details.

# Step 7

The Payment page will load. Choose your preferred payment option:



# Step 8

Enter your card details and click [Confirm Card Details]:



Review your order. When you are happy, click [Pay XXX GBP now]:



# Step 10

You may be asked to authenticate your card. If so, enter the details and click [Submit]:



Success! Your payment has been made. Your Booking is now confirmed and if you have a myEVOLVE account, it will appear in your Bookings tab:



Jane Doe My Account [Log out]



4. How do I make a Booking for a Clubs Programme from an Email Invite?

Firstly, there is no requirement for you as the parent or student to create an account this is entirely optional and simply involves setting a password for the account. The

advantage of creating an account is that the parent can keep a track of booked clubs, visits (if using EVOLVEvisits), payments, and con