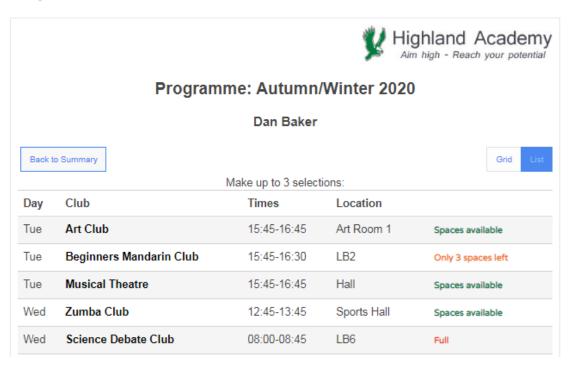

To select a club, simply click the Name to view more details. If you'd like to make a booking, click [Select Event]:

The system will show where it is already at capacity, or there are only a few spaces left: