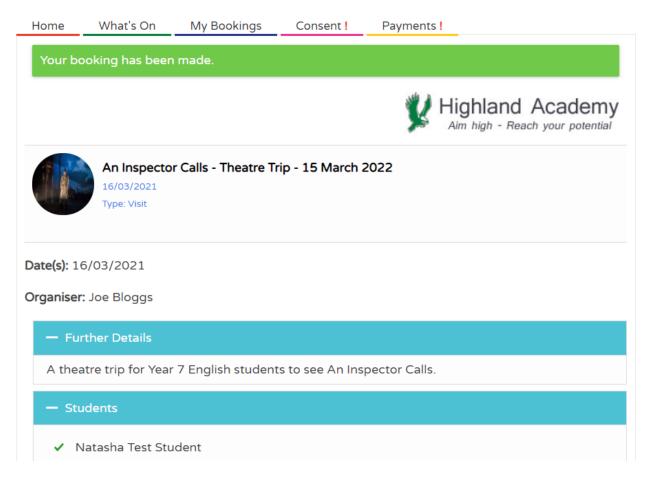

# Step 10

You may be asked to authenticate your card. If so, enter the details and click [Submit]:

Success! Your payment has been made. Your Booking is now confirmed and if you have a myEVOLVE account, it will appear in your Bookings tab: