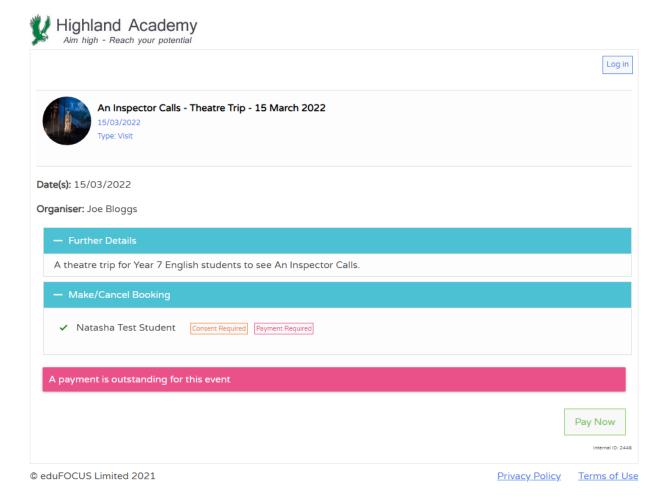

#### Payment Information

This email relates to the following:

Establishment: Art & Design

Student: Natasha Test Student

Payment for: An Inspector Calls - Theatre Trip - 15 March 2022

Date: 15/03/2022

Leader: Joe Bloggs

Total Outstanding Balance of £30.00 is due by 30/04/2021.

Click here to view details and make your payment online.

This email was sent by myEVOLVE.

Powered by

EVOLVE

Copyright © eduFOCUS Ltd 2021

## Payment Information

This email relates to the following:

Establishment: Art & Design

Student: Natasha Test Student

Payment for: An Inspector Calls - Theatre Trip - 15 March 2022

Date: 15/03/2022

Leader: Joe Bloggs

Total Outstanding Balance of £30.00 is due by 30/04/2021.

Click here to view details and make your payment online.