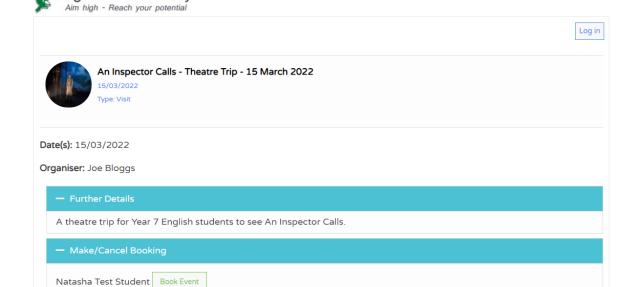

On receipt of your invitation to book a space, you will receive an email like the one

Below:

#### Step 3

Review the details of the activity. To book a space, click [Book Event]

If a payment is required, a note will appear. If you are happy to proceed, click [Book Now]: