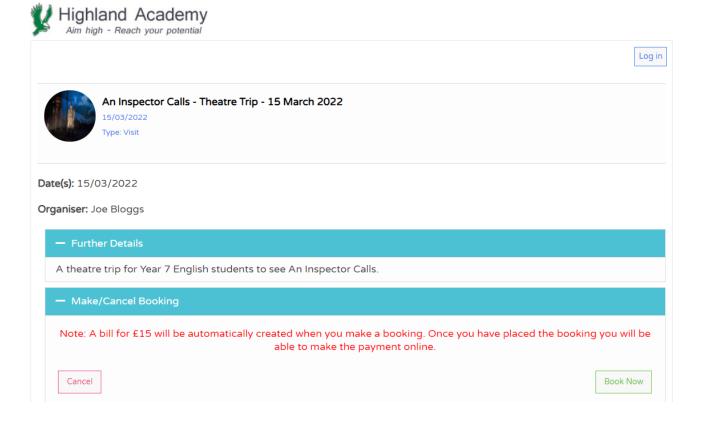

#### Step 3

Review the details of the activity. To book a space, click [Book Event]

If a payment is required, a note will appear. If you are happy to proceed, click [Book Now]: