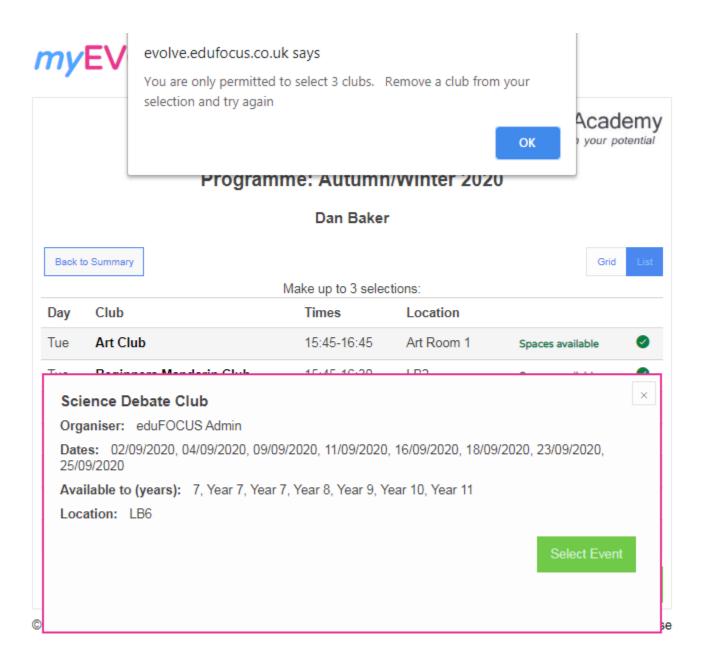

# Step 4

Click the link in 'Booking Details' to open the bookings page.

In this example, a restriction of only 3 bookings were allowed:

Attempting to select more than 3 clubs will prohibit you from submitting your choices:

To select a club, simply click the Name to view more details. If you'd like to make a booking, click [Select Event]:

The system will show where it is already at capacity, or there are only a few spaces left: