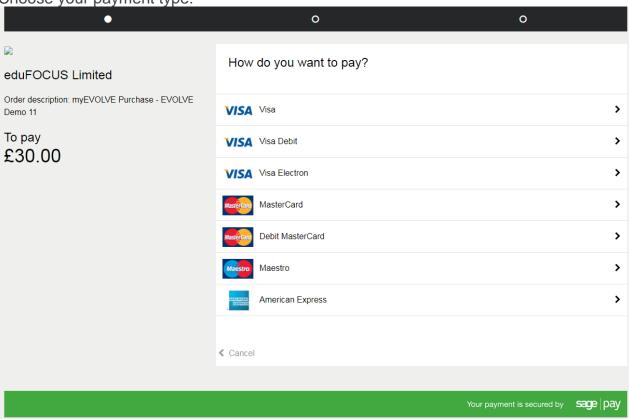

# Step 7

The Payment page will load. Choose your preferred payment option:

# Enter your details and click [Pay Now]:

Choose your payment type: