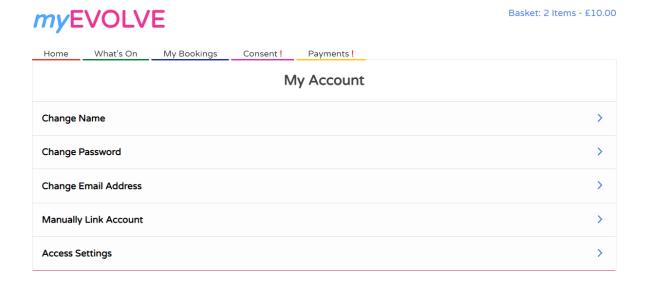

# Step 4

Click [Change Email Address]

Basket: 2 Items - £10.00

| Home     | What's On     | My Bookings | Consent! | Payments! |  |   |
|----------|---------------|-------------|----------|-----------|--|---|
|          |               |             | M        | y Account |  |   |
| Change I | Name          |             |          |           |  | > |
| Change I | Password      |             |          |           |  | > |
| Change I | Email Address |             |          |           |  | > |
| Manually | Link Account  |             |          |           |  | > |
| Access S | ettings       |             |          |           |  | > |

# Step 3

Click [Account]

@ eduFOCUS Limited 2021

**Change Name:** This will allow you to update the name that appears on screen in myEVOLVE. This does not affect the data stored in your child's school or college database.

**Change Password:** This will enable you to update the password used to log in to your myEVOLVE account.

**Change Email Address:** This will enable you to update the email address that is used for email notification purposes from myEVOLVE, as well as the username to log in to myEVOLVE. This does not affect the data stored in your child's school or college database and you should always notify your child's school or college if your email address has changed so that the records match.

**Manually Link Account:** The easiest way to link a child to your myEVOLVE is by clicking the [Add to myEVOLVE Account] button at the top right of any emails that are sent to you via myEVOLVE by the school. If the school has supplied you with an activation code letter, you'll need to use the [Manually Link Account] option here.

**Access Settings:** Choose when you are required to log in to myEVOLVE, and which actions you can take without logging in.