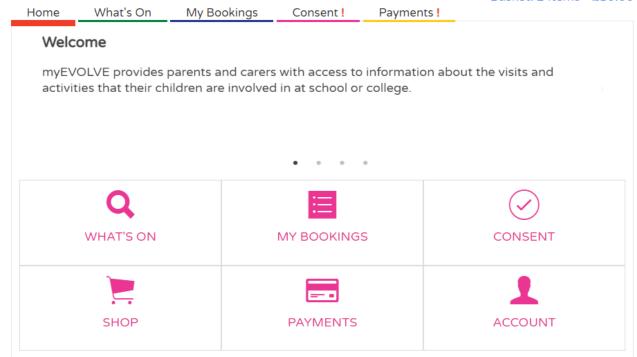

# What is myEVOLVE?

myEVOLVE is the parent portal which allows parents to manage all aspects of school trips, activities, co-curricular clubs and wraparound care:

- \* Consent forms
- \* Payments
- \* Bookings
- \* What's On

It also includes the Shop to allow parents to browse and purchase items such as uniform, equipment, school productions, donations etc.

\*\*\*\*\*

#### What's the advantage of a myEVOLVE account?

Whilst it's not mandatory to have a myEVOLVE account in order to grant consent, make payments or bookings, it enables you to review <u>all</u> outstanding forms and review all previous activities in one central place.

- \* Pay for trips and clubs
- \* Complete consent forms
- \* Make bookings

...all without an account!

However, if you choose to create a myEVOLVE account, you'll also be able to:

- \* Browse What's On
- \* View previous Consent Forms (NB: all consent responses will be sent to you via email)
- \* View previous Payments (NB: all payment receipts will be sent to you via email).