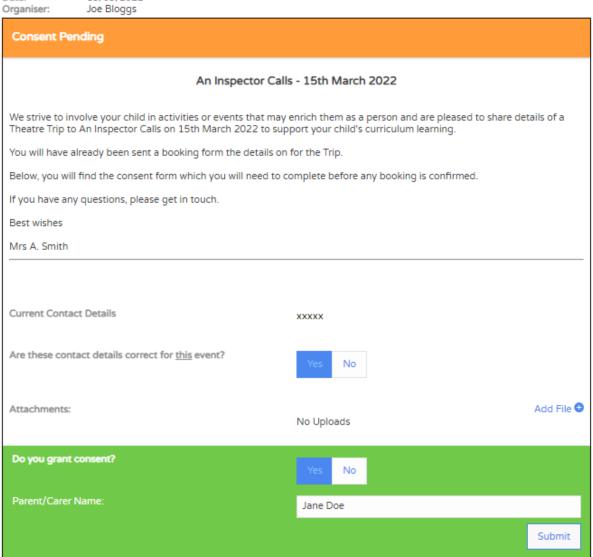

Or click [Continue] on the payment page if a consent form has been requested by the school at the point of payment:

Each route will open the Consent Form you have been requested to complete:

Complete all of the details requested on the consent form:

Date:

© eduFOCUS Limited 2021 Privacy Policy Terms of Use

Click [Submit].