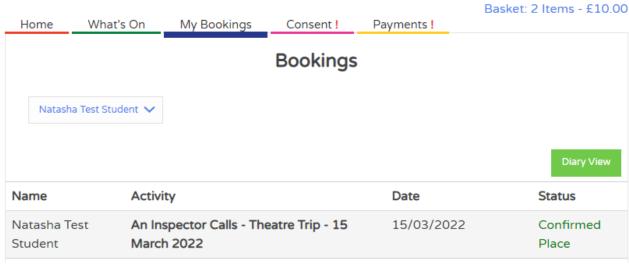

# Step 10

You may be asked to authenticate your card. If so, enter the details and click [Submit]:

Success! Your payment has been made. Your Booking is now confirmed and if you have a myEVOLVE account, it will appear in your Bookings tab: