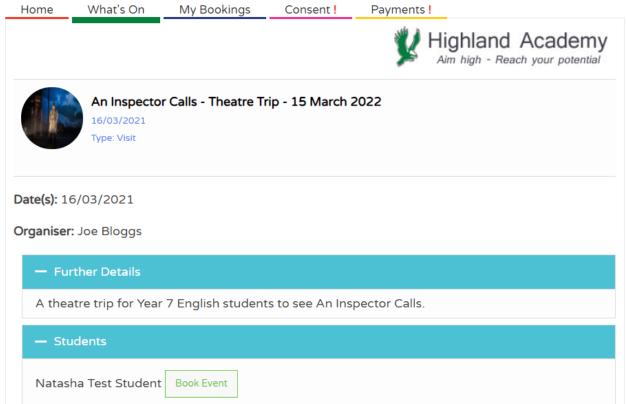

On receipt of your invitation to book a space, you will receive an email like the one

Below:

# Step 2

Click the [here] link in the email.

Highland Academy

#### Step 3

Review the details of the activity. To book a space, click [Book Event]

If a payment is required, a note will appear. If you are happy to proceed, click [Book Now]: