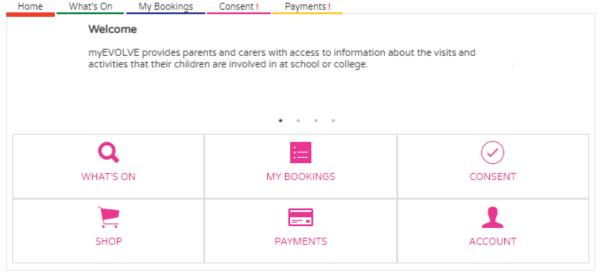

# What is myEVOLVE?

myEVOLVE is the parent portal which allows parents to manage all aspects of school trips, activities, co-curricular clubs and wraparound care:

- \* Consent forms
- \* Payments
- \* Bookings
- \* What's On

It also includes the Shop to allow parents to browse and purchase items such as uniform, equipment, school productions, donations etc.

\*\*\*\*\*

#### What's the advantage of a myEVOLVE account?

Whilst it's not mandatory to have a myEVOLVE account in order to grant consent, make payments or bookings, it enables you to review <u>all</u> outstanding forms and review all previous activities in one central place.