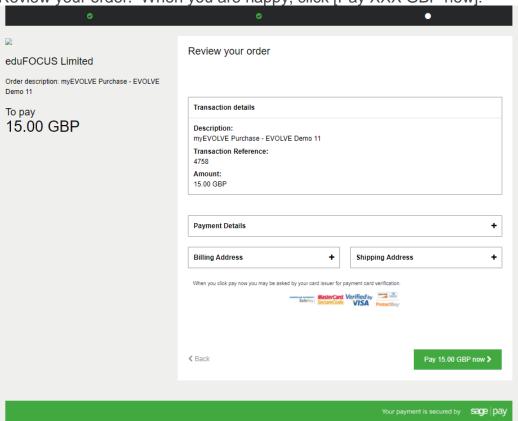

# Step 8

Enter your card details and click [Confirm Card Details]:

Review your order. When you are happy, click [Pay XXX GBP now]: