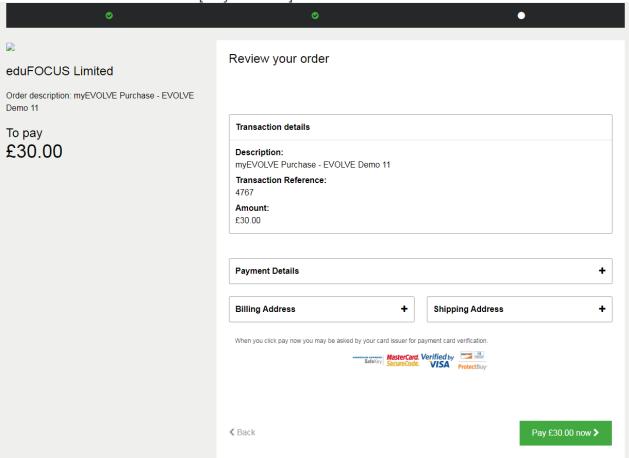

# Step 8

Enter your card details and click [Confirm Card Details]:

Review your order. When you are happy, click [Pay XXX GBP now]:

# Step 6

Review the details and click [Pay £X now]: