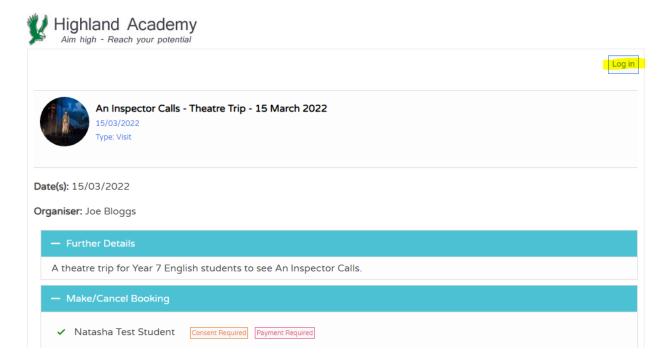

Once an account has been created, the next time you're sent an email from the school with an invitation, consent form or payment request, you can continue to action these *without* logging in, or simply click [Log In] to log into myEVOLVE.

#### Step 3

Review the details of the activity. To book a space, click [Book Event]

If a payment is required, a note will appear. If you are happy to proceed, click [Book Now]: