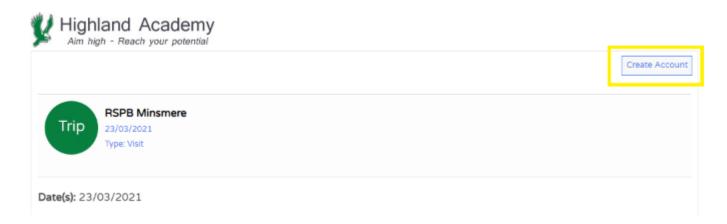

When you receive a consent, booking or payment request and click the secure link within the email, a page will open. Each page will contain an optional link to create a myEVOLVE account if you haven't already done so:

If you choose to Create Account, you will be prompted to choose a password to secure the account - this means you can then log in at any time.

\*\*\*\*\*

To do so, simply click the [Create Account] button on any of the emails sent to you from the school:

Creating the account is free, and very simple - you'll simply be prompted to enter a password to secure the account.