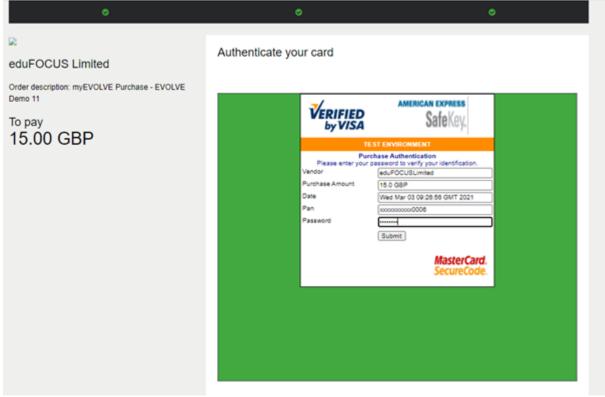

# Step 10

You may be asked to authenticate your card. If so, enter the details and click [Submit]:

Success! Your payment has been made. Your Booking is now confirmed and if you have a myEVOLVE account, it will appear in your Bookings tab: