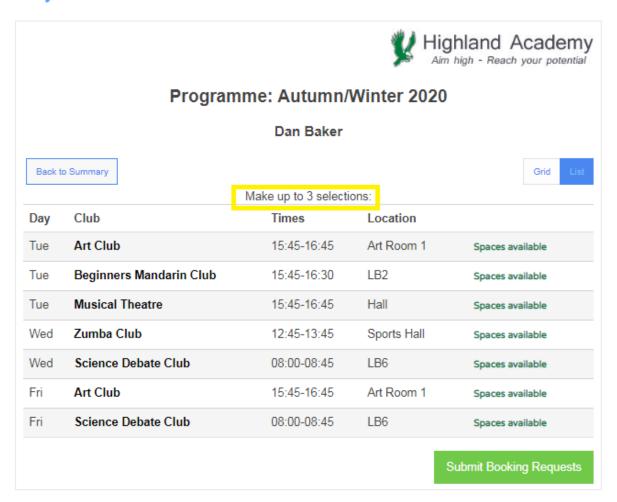

# Step 4

Click the link in 'Booking Details' to open the bookings page.

In this example, a restriction of only 3 bookings were allowed:

Attempting to select more than 3 clubs will prohibit you from submitting your choices:

To select a club, simply click the Name to view more details. If you'd like to make a booking, click [Select Event]:

The system will show where it is already at capacity, or there are only a few spaces left: