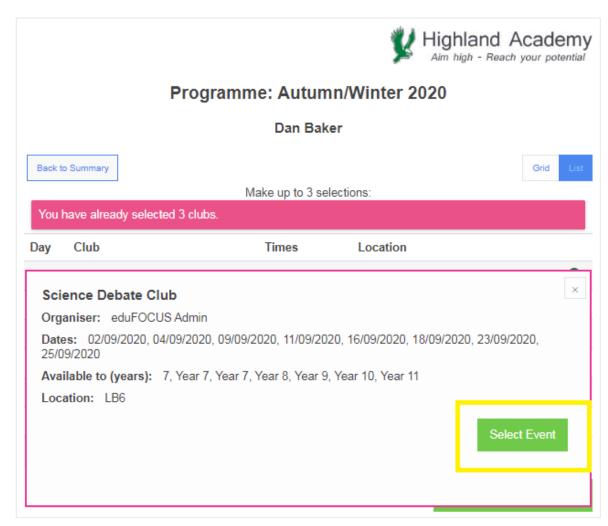

# Step 4

Click the link in 'Booking Details' to open the bookings page.

In this example, a restriction of only 3 bookings were allowed:

Attempting to select more than 3 clubs will prohibit you from submitting your choices:

To select a club, simply click the Name to view more details. If you'd like to make a booking, click [Select Event]:

The system will show where it is already at capacity, or there are only a few spaces left: